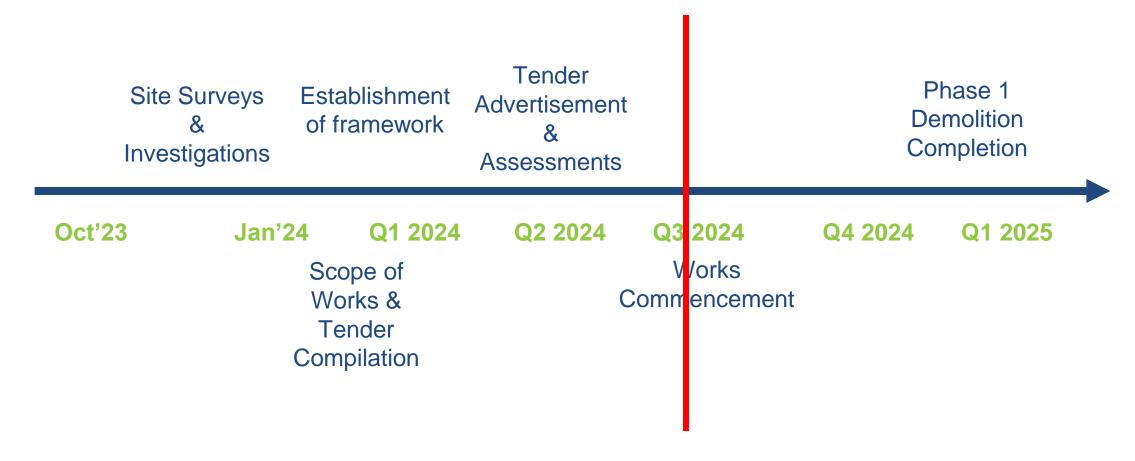

### **Demolition Works Phase 1– Programme**

#### **Phase 1- Demolition Works to rear St. Teresa's Block**

- Was tendered in May 2024
- Tendering assessments were completed by end of July
- Contract has been awarded to Hegarty Demolition
- Demolition works will commence end of Sept.
- Demolition works will be completed in Feb 2025